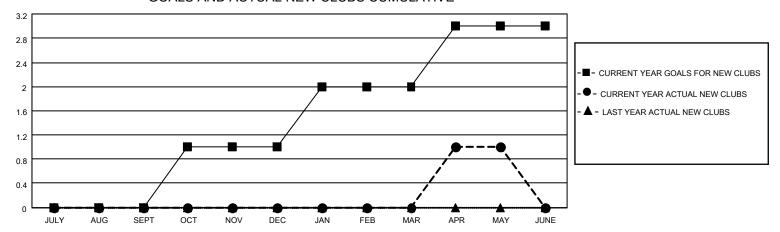

## MONTHLY MEMBERSHIP PROGRESS REPORT

LOCATION ARIZONA District 21 S Results as of: 5/31/2023

| Clubs                 |               |           |               | Members               |                        |                         |                                                    |
|-----------------------|---------------|-----------|---------------|-----------------------|------------------------|-------------------------|----------------------------------------------------|
| RESULTS FOR 2022-2023 |               |           |               | RESULTS FOR 2022-2023 |                        |                         |                                                    |
| QUARTER               | NEW CLUB GOAL | NEW CLUBS | DROPPED CLUBS | QUARTER MEMI          | BER GROWTH NET<br>GOAL | MEMBER GROWTH<br>ACTUAL | DROPPED<br>MEMBERS ACTUAL<br>(including transfers) |
| JULY/AUG/SEPT         | 0             | 0         | 0             | JULY/AUG/SEPT         | 25                     | 38                      | 28                                                 |
| OCT/NOV/DEC           | 1             | 0         | 0             | OCT/NOV/DEC           | 20                     | 40                      | 51                                                 |
| JAN/FEB/MAR           | 1             | 0         | 0             | JAN/FEB/MAR           | 20                     | 44                      | 26                                                 |
| APR/MAY/JUNE          | 1             | 1         | 0             | APR/MAY/JUNE          | 20                     | 55                      | 26                                                 |

## GOALS AND ACTUAL NEW CLUBS CUMULATIVE