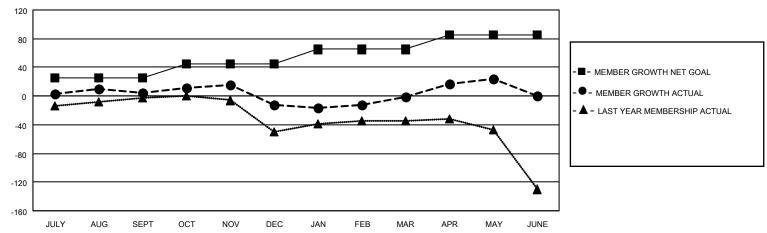

## MONTHLY MEMBERSHIP PROGRESS REPORT

LOCATION ARIZONA District 21 S Results as of: 5/31/2023

| Clubs                 |               |           |               | Members               |                        |                         |                                                    |
|-----------------------|---------------|-----------|---------------|-----------------------|------------------------|-------------------------|----------------------------------------------------|
| RESULTS FOR 2022-2023 |               |           |               | RESULTS FOR 2022-2023 |                        |                         |                                                    |
| QUARTER               | NEW CLUB GOAL | NEW CLUBS | DROPPED CLUBS | QUARTER MEMI          | BER GROWTH NET<br>GOAL | MEMBER GROWTH<br>ACTUAL | DROPPED<br>MEMBERS ACTUAL<br>(including transfers) |
| JULY/AUG/SEPT         | 0             | 0         | 0             | JULY/AUG/SEPT         | 25                     | 38                      | 28                                                 |
| OCT/NOV/DEC           | 1             | 0         | 0             | OCT/NOV/DEC           | 20                     | 40                      | 51                                                 |
| JAN/FEB/MAR           | 1             | 0         | 0             | JAN/FEB/MAR           | 20                     | 44                      | 26                                                 |
| APR/MAY/JUNE          | 1             | 1         | 0             | APR/MAY/JUNE          | 20                     | 55                      | 26                                                 |

## GOALS AND ACTUAL MEMBERS CUMULATIVE

| DROPPED CLUBS: 0 |     | 31 CLUBS OF 50 ADDED 1 OR<br>MORE NEW MEMBERS | GENDER DISTRIBUTION                 |              |  |
|------------------|-----|-----------------------------------------------|-------------------------------------|--------------|--|
|                  |     | MORE NEW MEMBERS                              | MALE 552 (50.64%)                   |              |  |
|                  |     |                                               | FEMALE                              | 538 (49.36%) |  |
| DROPPED MEMBERS  |     |                                               | NON BINARY                          | 0 (0.00%)    |  |
| DE05105D         | 40  |                                               | PREFER NOT TO ANSWER                | 0 (0.00%)    |  |
| DECEASED         | 16  |                                               |                                     |              |  |
| CLUB CANCELLED   | 0   | CLICK HERE FOR CUMULATIVE                     | TOTAL FAMILY UNIT MEMBERS 247       |              |  |
| OTHER            | 115 | MEMBERSHIP DATA                               |                                     |              |  |
| TOTAL            | 131 |                                               | FAMILY MEMBERS PAYING HALF DUES 126 |              |  |
|                  |     |                                               |                                     |              |  |